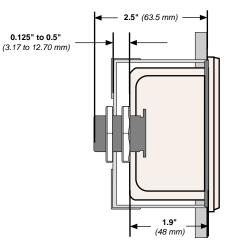

## MOUNTING

The C80 Controller can be positioned wherever it is convenient. The stand-alone unit is self-contained in an aluminum enclosure that is sealed against moisture and has splash-resistant I/O connections. The C80 Controller is secured in place with a steel mounting bracket. A 3/4" nut clamp accommodates the adjustable panel thickness, which can range in depth from 1/8" to 1/2" (3.17 mm to 12.70 mm).