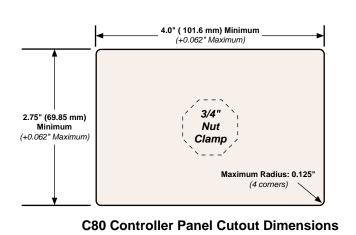

## MOUNTING

The C80 Controller can be positioned wherever it is convenient. The stand-alone unit is self-contained in an aluminum enclosure that is sealed against moisture and has splash-resistant I/O connections. The C80 Controller is secured in place with a steel mounting bracket. A 3/4" nut clamp accommodates the adjustable panel thickness, which can range in depth from 1/8" to 1/2" (3.17 mm to 12.70 mm).